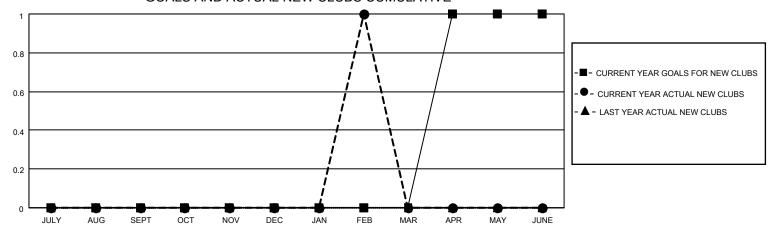

#### GOALS AND ACTUAL NEW CLUBS CUMULATIVE

## District 202 K

| Clubs         |               |             |               | Members               |                        |                         |                                                    |  |
|---------------|---------------|-------------|---------------|-----------------------|------------------------|-------------------------|----------------------------------------------------|--|
|               | RESULTS FOR   | R 2020-2021 |               | RESULTS FOR 2020-2021 |                        |                         |                                                    |  |
| QUARTER       | NEW CLUB GOAL | NEW CLUBS   | DROPPED CLUBS | QUARTER MEME          | BER GROWTH NET<br>GOAL | MEMBER GROWTH<br>ACTUAL | DROPPED<br>MEMBERS ACTUAL<br>(including transfers) |  |
| JULY/AUG/SEPT | 0             | 0           | 2             | JULY/AUG/SEPT         | 30                     | 48                      | 36                                                 |  |
| OCT/NOV/DEC   | 0             | 0           | 0             | OCT/NOV/DEC           | 40                     | 37                      | 75                                                 |  |
| JAN/FEB/MAR   | 0             | 1           | 3             | JAN/FEB/MAR           | 40                     | 50                      | 30                                                 |  |
| APR/MAY/JUNE  | 1             | 0           | 0             | APR/MAY/JUNE          | 30                     | 0                       | 0                                                  |  |