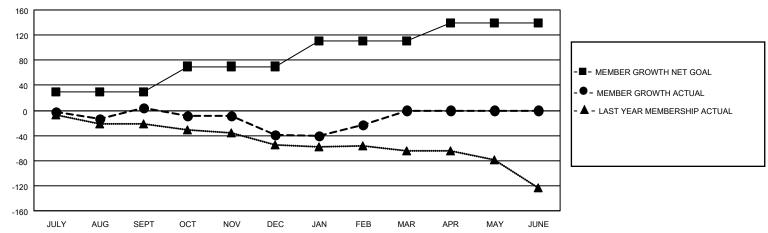

#### GOALS AND ACTUAL MEMBERS CUMULATIVE

| DROPPED CLUBS: 5           |     | 34 CLUBS OF 72 ADDED 1 OR MORE | GENDER DISTRIBUTION             |              |     |
|----------------------------|-----|--------------------------------|---------------------------------|--------------|-----|
|                            |     | NEW MEMBERS                    | MALE                            | 867 (64.08%) |     |
|                            |     |                                | FEMALE                          | 486 (35.92%) |     |
| DROPPED MEMBERS            |     |                                |                                 |              |     |
| DECEASED                   | 14  | CLICK HERE FOR CUMULATIVE      | TOTAL FAMILY UNIT MEMBERS       |              | 202 |
| CLUB CANCELLED 8 OTHER 119 |     | MEMBERSHIP DATA                |                                 |              | 400 |
|                            |     |                                | FAMILY MEMBERS PAYING HALF DUES |              | 102 |
| TOTAL                      | 141 |                                | 000                             |              |     |

## District 202 K

| Clubs         |               |             |               | Members               |                        |                         |                                                    |  |
|---------------|---------------|-------------|---------------|-----------------------|------------------------|-------------------------|----------------------------------------------------|--|
|               | RESULTS FOR   | R 2020-2021 |               | RESULTS FOR 2020-2021 |                        |                         |                                                    |  |
| QUARTER       | NEW CLUB GOAL | NEW CLUBS   | DROPPED CLUBS | QUARTER MEME          | BER GROWTH NET<br>GOAL | MEMBER GROWTH<br>ACTUAL | DROPPED<br>MEMBERS ACTUAL<br>(including transfers) |  |
| JULY/AUG/SEPT | 0             | 0           | 2             | JULY/AUG/SEPT         | 30                     | 48                      | 36                                                 |  |
| OCT/NOV/DEC   | 0             | 0           | 0             | OCT/NOV/DEC           | 40                     | 37                      | 75                                                 |  |
| JAN/FEB/MAR   | 0             | 1           | 3             | JAN/FEB/MAR           | 40                     | 50                      | 30                                                 |  |
| APR/MAY/JUNE  | 1             | 0           | 0             | APR/MAY/JUNE          | 30                     | 0                       | 0                                                  |  |